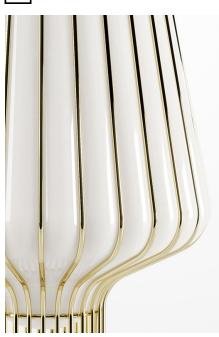

#### Dimensions

Material

Glass - Metal

#### Available diffuser colours

White

Other colours available

Available structure colours

Other colours available