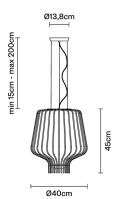

## **:** Fabbian

# SAYA

•

### F47A2101

Gio Minelli & Marco Fossati







#### Dimensions



Material

Glass - Metal

#### Available diffuser colours

White

Other colours available

Available structure colours



Other colours available

#### In the same family



Not included accessories
Bulb

Light source and alternative bulbs

Weight Lamp Net: 0 kg

**Packaging** Gross weight: 0 kg Volume: 0 m<sup>3</sup> Number of boxes: 2

Socket

1xE27

Specs

**Voltage** 220-240V

cod. A10231C01

E27 1x22W - LED Max Watt. 150W

Fabbian s.r.l. | via Santa Brigida 50, 31023 Castelminio di Resana (TV) Italy | tel. +39 0423 4848 | fax +39 0423 484395 | www.fabbian.com | info@fabbian.com

Pictures, descriptions, dimensions and technical data have to be considered as purely indicative. While maintaining the basic characteristics of the product, the manufacturer reserves the right to make modif