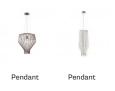

### F47A2101

Gio Minelli & Marco Fossati

#### Dimensions

Material

Glass - Metal

#### Available diffuser colours

White

Other colours available

Available structure colours

Other colours available