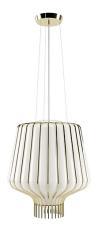

#### Dimensions

Material

Glass - Metal

#### Available diffuser colours

White

Other colours available

Available structure colours

Other colours available